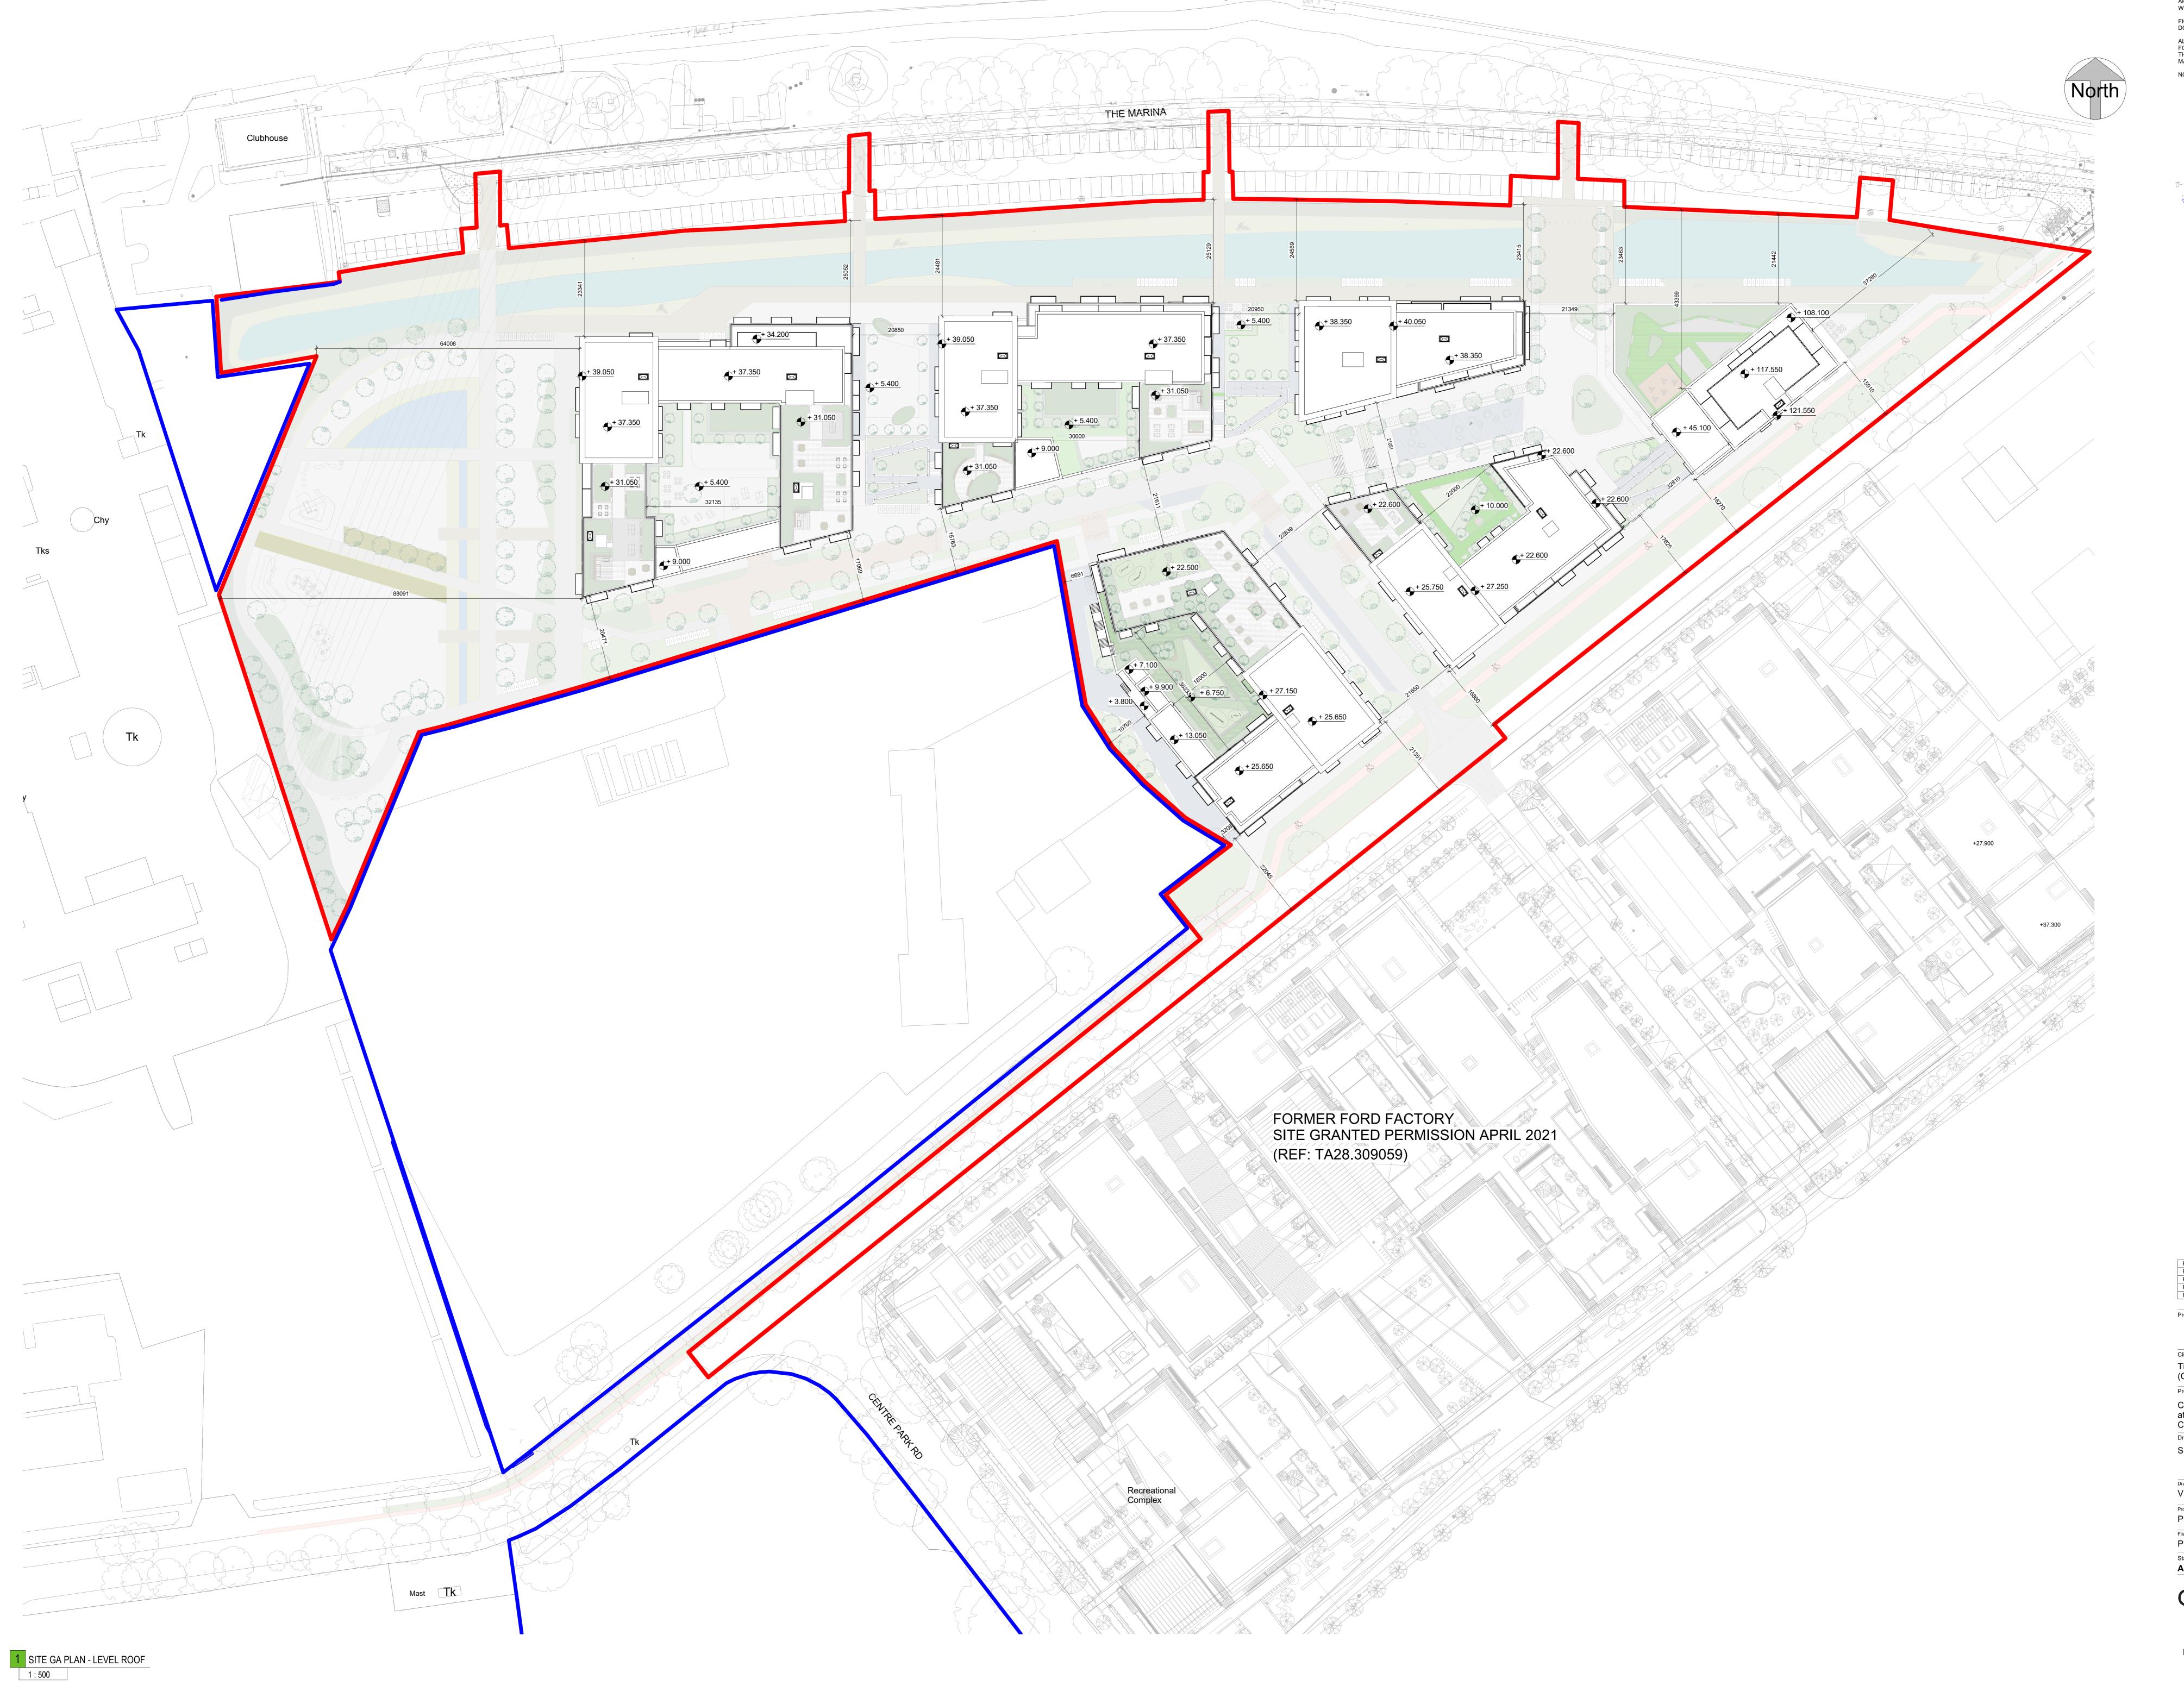

> **DESIGN INTENT DRAWING**

SITE OUTLINE RED LANDS IN APPLICANT'S OWNERSHIP

 
 P04
 28/03/2022
 ISSUED FOR PLANNING

 P03
 16/02/2022
 ISSUED FOR PLANNING

 P03
 10/02/2022
 ISSUED FOR PEANNING
 EB

 P02
 08/10/2021
 ISSUED FOR PRE-PLANNING
 EB

Drawing Title: SITE GA PLAN - ROOF LEVEL

PE21055-CWO-ZZ-RL-DR-A-2035

A1 - Authorized and accepted for planning stage

C+W O'BRIEN ARCHITECTS

No.1 Sarsfield Quay, Dublin 7, D07 R9FH t: 01 518 0170 e: admin@cwoarchitects.ie Dublin I Cork I Galway I London I UK & Europe + www.cwoarchitects.ie